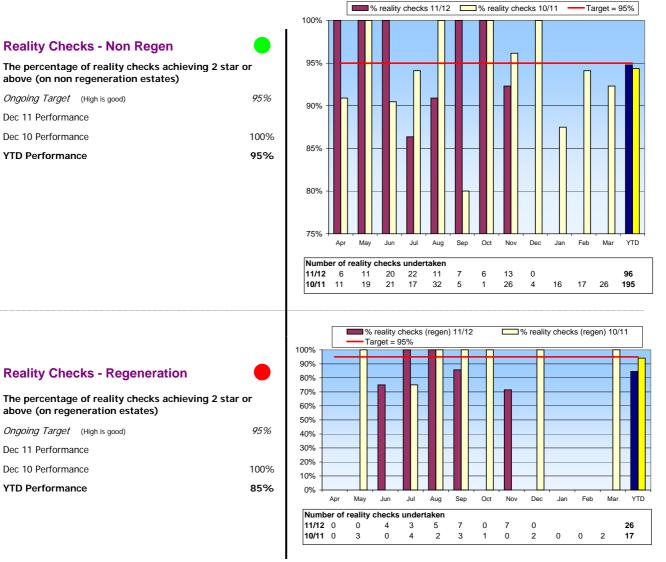

Performance                                                                                                                                           | 13.1%                              | 25%                                                                                                                                                                                       |
|                                                                                                                                                           |                                    | 20%<br>15%<br>10%<br>5%<br>0%<br>Apr May Jun Jul Aug Sep Oct Nov Dec Jan Feb Mar YTD                                                                                                      |

#### 2) Environment - Reality Checks



#### 2) Environment - Other Indicators

#### ASB

The percentage of tenants satisfied with their ASB case handling

| YTD Performance               | 72% |
|-------------------------------|-----|
| Dec 10 Performance            |     |
| Dec 11 Performance            |     |
| Ongoing Target (High is good) | 85% |







This page is intentionally left blank