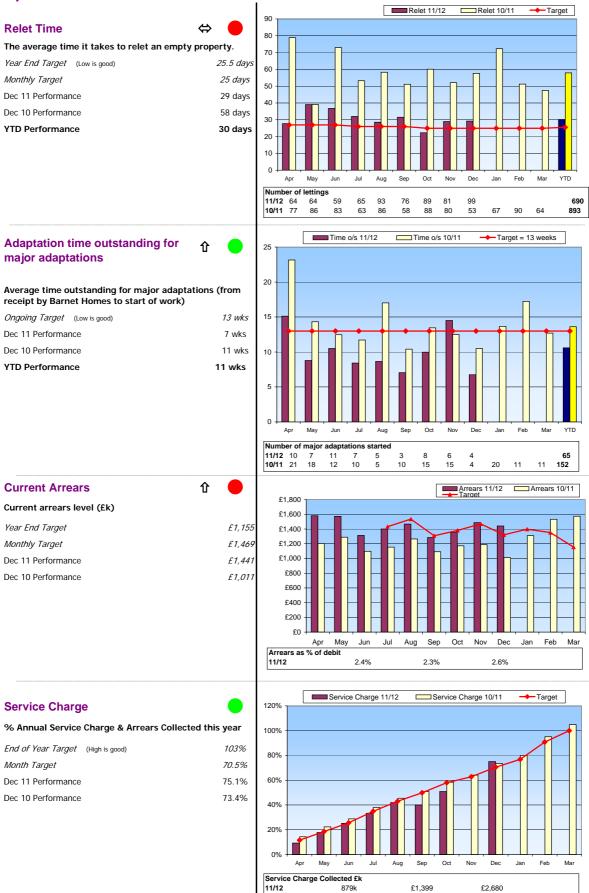

## 2) Environment - Repairs

|                                                                                                                                                           |                                    | 1                                                                                                                                                                                         |
|-----------------------------------------------------------------------------------------------------------------------------------------------------------|------------------------------------|-------------------------------------------------------------------------------------------------------------------------------------------------------------------------------------------|
| Gas Safety Checks ⇔                                                                                                                                       |                                    | Gas safety 11/12 Gas safety 10/11 — Target = 100%                                                                                                                                         |
| Gas Safety Checks ↔<br>The percentage of homes with a CP12 safety cer<br><i>Ongoing Target</i> (High is good)<br>Dec 11 Performance<br>Dec 10 Performance | tificate<br>100%<br>99.9%<br>99.9% | 100.0% 99.0% 98.0% 97.0% 96.0% 96.0% 95.0% Apr May Jun Jul Aug Sep Oct Nov Dec Jan Feb Mar Number of CP12s outstanding 11/12 19 20 28 28 16 13 6 5 12 10/11 26 57 36 29 14 8 9 6 9 7 12 3 |
|                                                                                                                                                           |                                    |                                                                                                                                                                                           |
| On Time Repairs ①                                                                                                                                         |                                    | 99% Repairs in time 11/12 Repairs in time 10/11 Target = 96%                                                                                                                              |
| The percentage of repairs completed on time (Lovell & Village Heating)                                                                                    |                                    |                                                                                                                                                                                           |
| Ongoing Target (High is good)                                                                                                                             | 96.3%                              |                                                                                                                                                                                           |
| Dec 11 Performance                                                                                                                                        | 95.3%                              | 95% + 2 + 2 + 2 + 2 + 2 + 2 + 2 + 2 + 2 +                                                                                                                                                 |
| Dec 10 Performance                                                                                                                                        | 87.2%                              | 93% + 1 + 1 + 1 + 1 + 1 + 1 + 1 + 1 + 1 +                                                                                                                                                 |
| YTD Performance                                                                                                                                           | 95.0%                              | 91%                                                                                                                                                                                       |
| % Repair Jobs Post Inspected 🛛 🕀                                                                                                                          | •                                  | Jobs Post Inspected 11/12 Jobs Post Inspected 10/11 Target = 10%                                                                                                                          |
| The percentage of repairs jobs that are inspecte afterwards (Lovell only)                                                                                 | d                                  |                                                                                                                                                                                           |
| Ongoing Target (High is good)                                                                                                                             | 10%                                | 40%                                                                                                                                                                                       |
| Dec 11 Performance                                                                                                                                        | 11.6%                              | 30%                                                                                                                                                                                       |
| YTD Performance                                                                                                                                           | 13.1%                              | 25%                                                                                                                                                                                       |
|                                                                                                                                                           |                                    | 20%<br>15%<br>10%<br>5%<br>0%<br>Apr May Jun Jul Aug Sep Oct Nov Dec Jan Feb Mar YTD                                                                                                      |