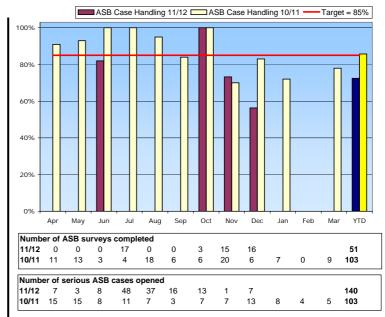

#### ASB

The percentage of tenants satisfied with their ASB case handling

| YTD Performance               | 72% |
|-------------------------------|-----|
| Dec 10 Performance            |     |
| Dec 11 Performance            |     |
| Ongoing Target (High is good) | 85% |