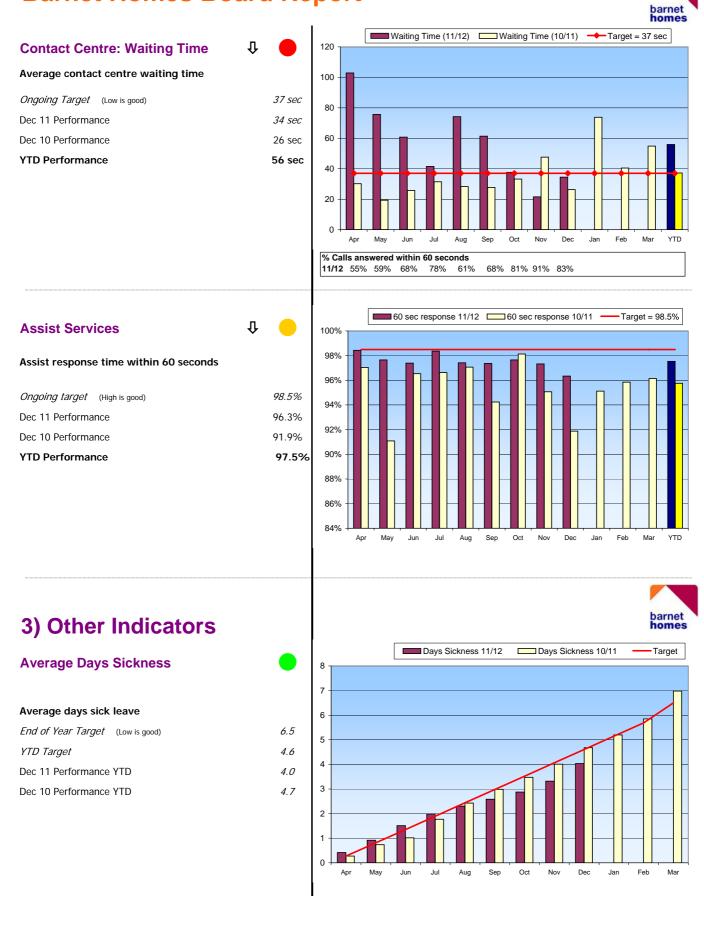

|
|                                                                                                                                                           |                                    | 20%<br>15%<br>10%<br>5%<br>0%<br>Apr May Jun Jul Aug Sep Oct Nov Dec Jan Feb Mar YTD                                                                                                      |

#### 2) Environment - Reality Checks



#### 2) Environment - Other Indicators

#### ASB

The percentage of tenants satisfied with their ASB case handling

| YTD Performance               | 72% |
|-------------------------------|-----|
| Dec 10 Performance            |     |
| Dec 11 Performance            |     |
| Ongoing Target (High is good) | 85% |







This page is intentionally left blank