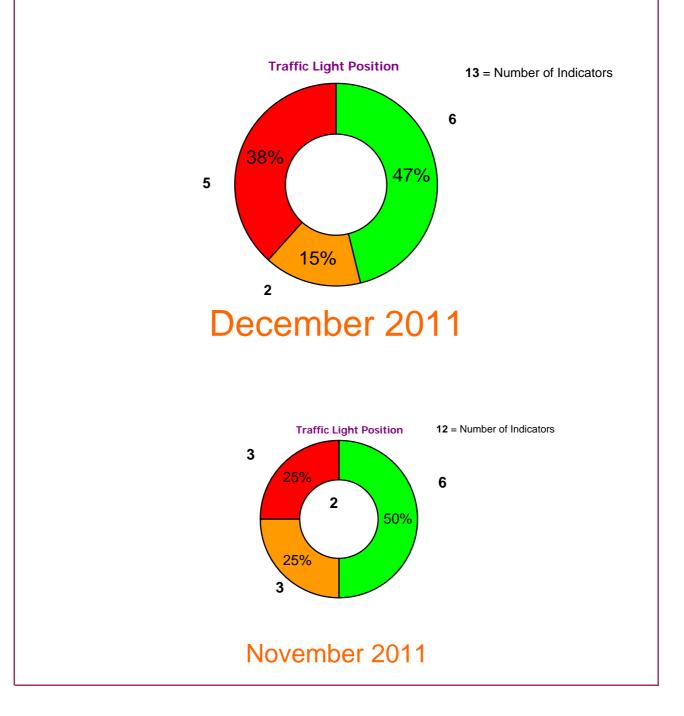

#### 1) Customer Services





## 2) Environment - Repairs

|                                                                                                                                                           |                                    | 1                                                                                                                                                                                         |
|-----------------------------------------------------------------------------------------------------------------------------------------------------------|------------------------------------|---------------------------------------------------------------------------------------------------------------------------------------------------------------